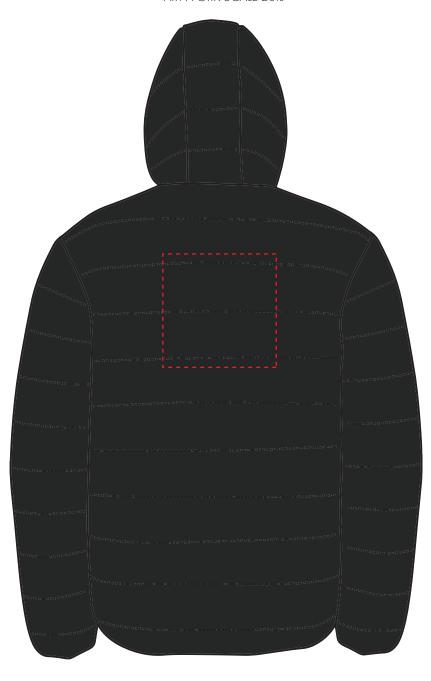

## PRODUCT INFO: DUE TO THE NATURE OF THE PRODUCT THE PRINT POSITION MAY VARY BY 2 - 3 MM

## **Madeira Thread Colours**

Colour 1

Colour 1

Colour 1

Colour 1

ARTWORK SCALE 20%

The dashed line is to demonstrate print area and will not appear on your printed item

Product Image for visualisation - colours may vary